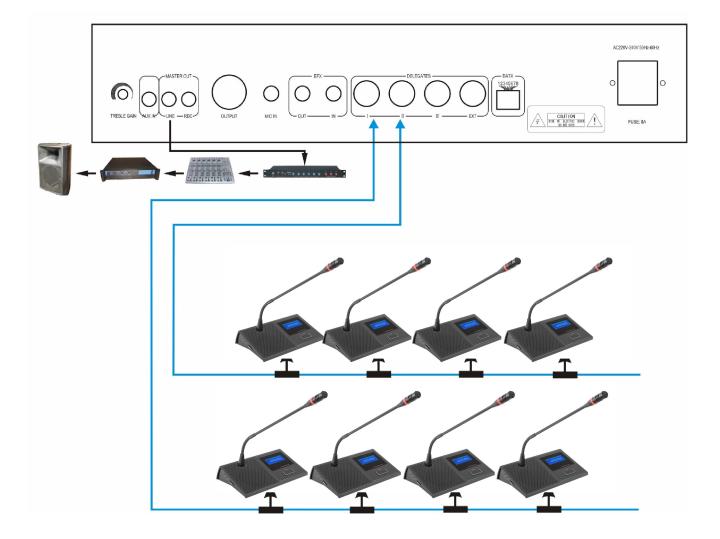

cy response: 40-16kHz Total harmonic distortion: < 0.1% Dimensions: 500\*400\*13(mm) Weight: 8.2kg



#### YARMEE-YC824C/D Desktop Microphone unit

#### Features

- Microphone on/off button
- Built-in high fidelity speaker and earphone jack.
- microphone gooseneck can be pull out
- 8-PIN T-type hand-in-hand interconnection cable
- Annular red indicator lamp could show the state of the microphone
- Chairman unit number in the system is unrestricted, can join in any position of the system.
- Chairman can turn down delegate MIC by priority button,
- C. only mode: only chairman microphone can be turn on

# **SPECIFICATIONS**

Frequency response: 50-16kHz Sensitivity :42dB±2dB Receiving distance: 15cm-50cm Length of gooseneck 390mm Size: 200\*120\*64(mm) Weight:1kg





#### Schematic diagram