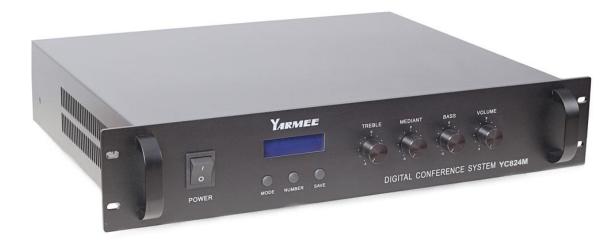

#### YARMEE-YC824M conference centre control unit

The main unit can match the request no matter for few of representative delegate units in the small conference system, or the big conference system includes interpreter equipment, hundreds of representative units or wired and wireless language distribution equipments. The main unit has all the power supply for all of representative units and basic controlled function, and has port which connected with kind of other equipments. Also, it can reach much more function by adding other equipments and software.

## Features

- LCD display for status information and configuration
- Number control of the main unit and conference system single connecting and sounds signal adapted the same cable. (8DIN)
- Up to connect 240 pcs microphones with extension unit
- Operate independently or connect with computer external and use with software simultaneously, managing kinds of conference function (conference mode or operation: Appointed to speak, Free, Applied to speak and FIFO, etc)
- Single unit can manage functions: Open, Limit, FIFO
- 1~9 microphone speaker at the same time
- audio signal input interface, internal connects CD player or audio input equipment
- one group MIC input interface, external connects signal of handhold MIC and wireless MIC
- three group audio signal output interface, internal connects REC or audio equipment
- installed inside 19inch standard frame

## SPECIFICATIONS

Power Supply: 220V~240V -50Hz Max Power Consumption:450W Frequency response: 40-16kHz Total harmonic distortion: < 0.1% Dimensions: 500\*400\*13(mm) Weight: 8.2kg