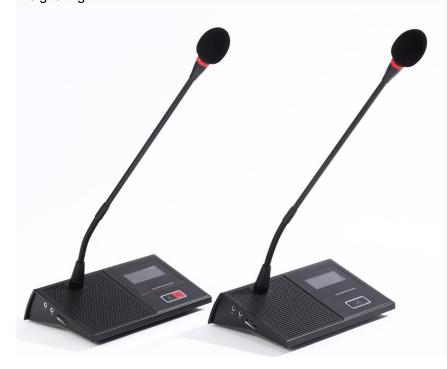

#### YARMEE-YC824C/D Desktop Microphone unit

#### Features

- Microphone on/off button
- Built-in high fidelity speaker and earphone jack.
- microphone gooseneck can be pull out
- 8-PIN T-type hand-in-hand interconnection cable
- Annular red indicator lamp could show the state of the microphone
- Chairman unit number in the system is unrestricted, can join in any position of the system.
- Chairman can turn down delegate MIC by priority button,
- C. only mode: only chairman microphone can be turn on