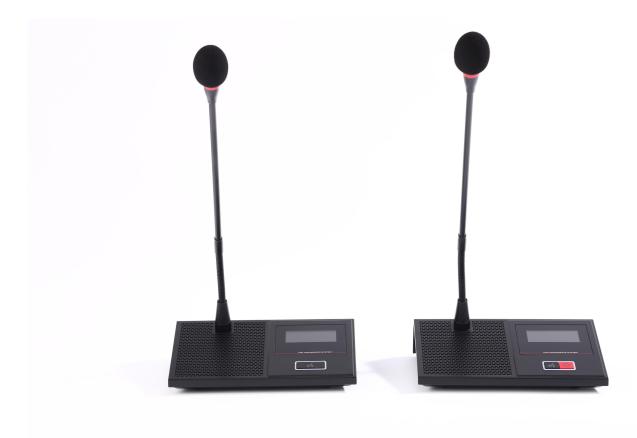

#### YARMEE-YC824C/D Desktop Microphone unit

#### Features

- Microphone on/off button
- Built-in high fidelity speaker and earphone jack.
- microphone gooseneck can be pull out
- 8-PIN T-type hand-in-hand interconnection cable
- Annular red indicator lamp could show the state of the microphone
- Chairman unit number in the system is unrestricted, can join in any position of the system.
- Chairman can turn down delegate MIC by priority button,
- C. only mode: only chairman microphone can be turn on